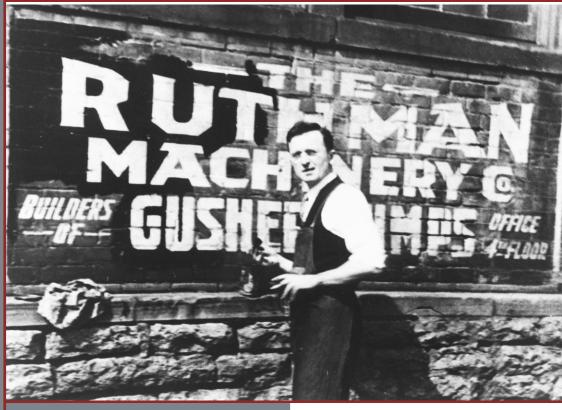

Co-founded by brothers Alois and Edward Ruthman, Ruthman Companies began in the year 1912 as the "Ruthman Machinery Company." Based in Cincinnati, the company serviced the steamboats that traveled the Ohio River.

In 1924. Alois conceived the first sealless centrifugal pump, coining the term 'coolant pump' to describe it. The brothers gave this new pump the name "Gusher," giving birth to what is now Ruthman Companies' flagship brand, Gusher Pumps.