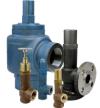

## Fulflo Hydraulic Valves - Blanchester, OH

Fulflo hydraulic by-pass relief valves are relied on for pump and systems protection in a wide range industrial and military applications. To ensure reliable, chatter-free operation in the most demanding environments, all metal parts are manufactured,

machined, stamped and assembled in the USA. Valve types include:

Pressure Safety Valves, Safety Relief Valves, Pressure Relief Valves, Conventional Safety Relief Valves

### Phone: 937.783.2411 | Email: Info@Fulflo.com | www.Fulflo.com